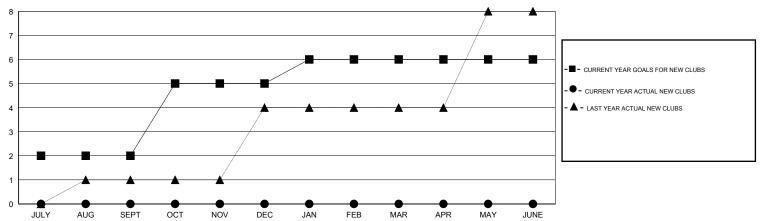

| 0                   | 0                          | 0                           | OCT/NOV/DEC           | 68                 | 0                                | 0                            | 0                           |
| JAN/FEB/MAR   | 1                | 0                   | 0                          | 0                           | JAN/FEB/MAR           | 35                 | 0                                | 0                            | 0                           |
| APR/MAY/JUNE  | 0                | 0                   | 0                          | 0                           | APR/MAY/JUNE          | -49                | 0                                | 0                            | 0                           |

#### GOALS AND ACTUAL NEW CLUBS CUMULATIVE



#### GOALS AND ACTUAL MEMBERS CUMULATIVE



| DROPPED CLUBS: 0  DROPPED MEMBERS |        | 10 CLUBS OF 102 ADDED 1 OR MORE NEW MEMBERS | GENDER DISTRIBU<br>MALE<br>FEMALE | TION<br>2,131 (78.43%)<br>586 (21.57%) |     |
|-----------------------------------|--------|---------------------------------------------|-----------------------------------|----------------------------------------|-----|
| DECEASED CLUB CANCELLED           | 1<br>0 | CLICK HERE FOR HEALTH ASSESSMENT DATA       | FAMILY UNIT MEMBERS               |                                        | 955 |
| OTHER                             | 42     |                                             | HEAD OF HOUSEHOLD                 |                                        | 447 |
| TOTAL                             | 43     |