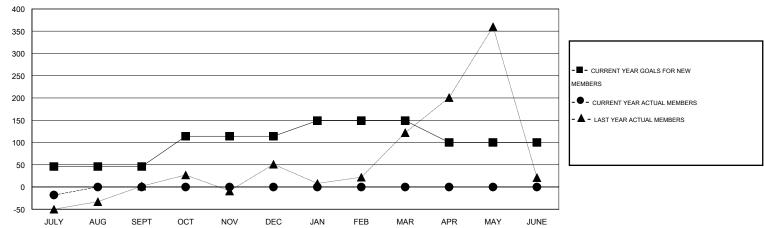

#### GOALS AND ACTUAL MEMBERS CUMULATIVE

| DROPPED CLUBS: 0  DROPPED MEMBERS |        | 10 CLUBS OF 102 ADDED 1 OR MORE NEW MEMBERS | GENDER DISTRIBU<br>MALE<br>FEMALE | TION<br>2,131 (78.43%)<br>586 (21.57%) |     |
|-----------------------------------|--------|---------------------------------------------|-----------------------------------|----------------------------------------|-----|
| DECEASED CLUB CANCELLED           | 1<br>0 | CLICK HERE FOR HEALTH ASSESSMENT DATA       | FAMILY UNIT MEMBERS               |                                        | 955 |
| OTHER                             | 42     |                                             | HEAD OF HOUSEHOLD                 |                                        | 447 |
| TOTAL                             | 43     |                                             | NON-HEAD OF HOUSEHOLD             |                                        | 508 |